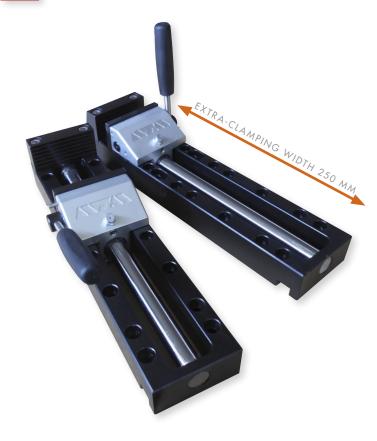

## special length

The **fast-lock vice 80** with an extra-long clamping width of 250 mm was realized on customer request.

For numerous clamping challenges we have already realized matching special solutions. Our brochure on individual clamping solutions can also be found in the download area of our website.