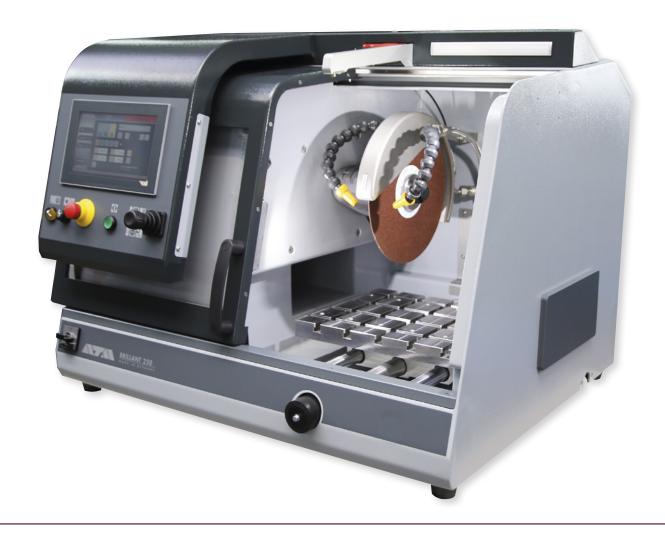

## more Brillant 250

Afterits revision, our customer favorite **Brillant 250** is more extensive, faster: The Universal cutting machine has more cutting space, more travel for all axes and a larger machine table.

The switch to smart touch screen controls allows intuitive operation and now offers all the functions of our program-based large room cutting machines, such as the MPP (Multi-Position Process). Different components can be positioned simultaneously and added in an automatic cutting process.

sale available from 03/16

| PRE                           | tech notes POST          |
|-------------------------------|--------------------------|
| DIAMETER CUT-OFF WHEEL        |                          |
| Ø 250 – 300 mm                | Ø 250 – 350 mm           |
| CUTTING WHEEL MOVEMENT Y-AXIS |                          |
| 125 mm                        | 150 mm                   |
| TRAVEL X-AXIS                 |                          |
| 250 mm                        | 300 mm                   |
| CROSS FEED Z-AXIS             |                          |
| 100 mm*                       | 150 mm                   |
| TABLE SIZE WxH                |                          |
| 380x250 mm   300x250 mm*      | 500x320 mm   420x320 mm* |
| WxHxD                         |                          |
| 830x670x670 mm                | 975x780x855 mm           |