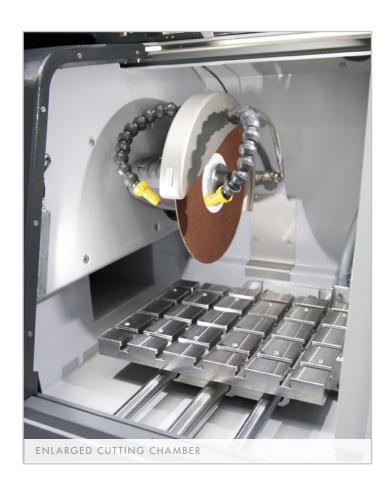

## more Brillant 250

Afterits revision, our customer favorite **Brillant 250** is more extensive, faster: The Universal cutting machine has more cutting space, more travel for all axes and a larger machine table.

The switch to smart touch screen controls allows intuitive operation and now offers all the functions of our program-based large room cutting machines, such as the MPP (Multi-Position Process). Different components can be positioned simultaneously and added in an automatic cutting process.

sale available from 03/16

| PRE                           | tech notes POST          |
|-------------------------------|--------------------------|
| DIAMETER CUT-OFF WHEEL        |                          |
| Ø 250 – 300 mm                | Ø 250 – 350 mm           |
| CUTTING WHEEL MOVEMENT Y-AXIS |                          |
| 125 mm                        | 150 mm                   |
| TRAVEL X-AXIS                 |                          |
| 250 mm                        | 300 mm                   |
| CROSS FEED Z-AXIS             |                          |
| 100 mm*                       | 150 mm                   |
| TABLE SIZE WxH                |                          |
| 380x250 mm   300x250 mm*      | 500x320 mm   420x320 mm* |
| WxHxD                         |                          |
| 830x670x670 mm                | 975x780x855 mm           |