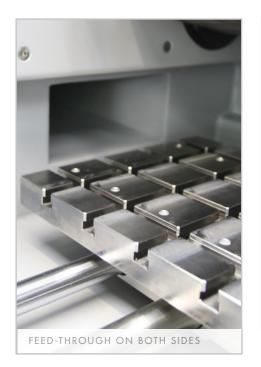

The switch to smart touch screen controls allows intuitive operation and now offers all the functions of our program-based large room cutting machines, such as the MPP (Multi-Position Process). Different components can be positioned simultaneously and added in an automatic cutting process.